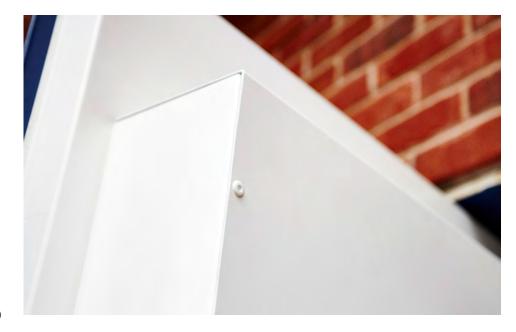

### **Door Leaf**

- Anti-jemmy flange on the leading edge (square edged option available)
- 1.5mm galvanised steel (upgrades: 2.0mm galvanised or 1.5mm stainless steel, 304/316)
- Weld-free construction prevents premature failure
- Mineral wool core with internal strengtheners (chipboard upgrade for added strength)
- Rebound panels constructed from 1.5mm steel configured to suit requirements.