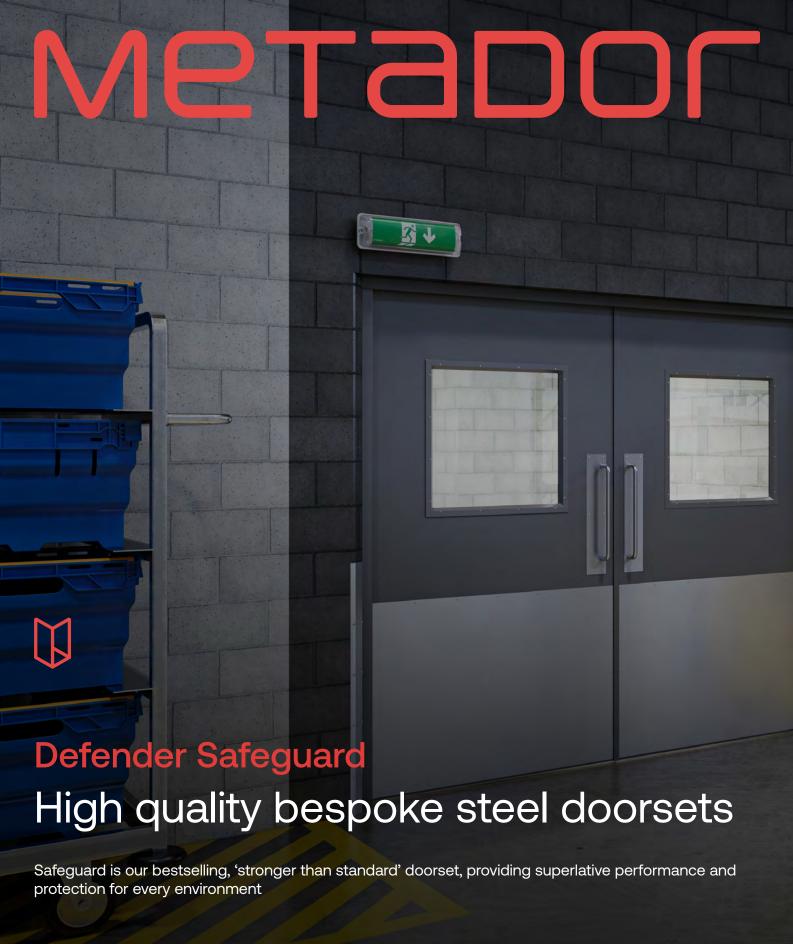

# Metabor

The Defender Safeguard is our flagship bespoke steel door system—stronger as standard and fully customisable for any application.

Precision-engineered from 1.5mm galvanised steel with a mineral wool core and internal steel reinforcements, it delivers unmatched durability.

#### **Door Leaf**

- Anti-jemmy flange on the leading edge (square edged option available)
- 1.5mm galvanised steel (upgrades:
  2.0mm galvanised or 1.5mm
  stainless steel, 304/316)
- Weld-free construction prevents premature failure
- Mineral wool core with internal strengtheners (chipboard upgrade for added strength).

#### **Frames**

- 90mm single rebate frame in 2.0mm galvanised steel (stainless option available)
- Custom dimensions and alternative profiles (double rebated, face-fixed, ModuleX integral cloaking and more)
- Bolted corners for strength
- Threaded adjustors for easy installation (16+ fixings). Optional plain fixing plates
- 3mm steel hinge brackets. Insulated frames available.