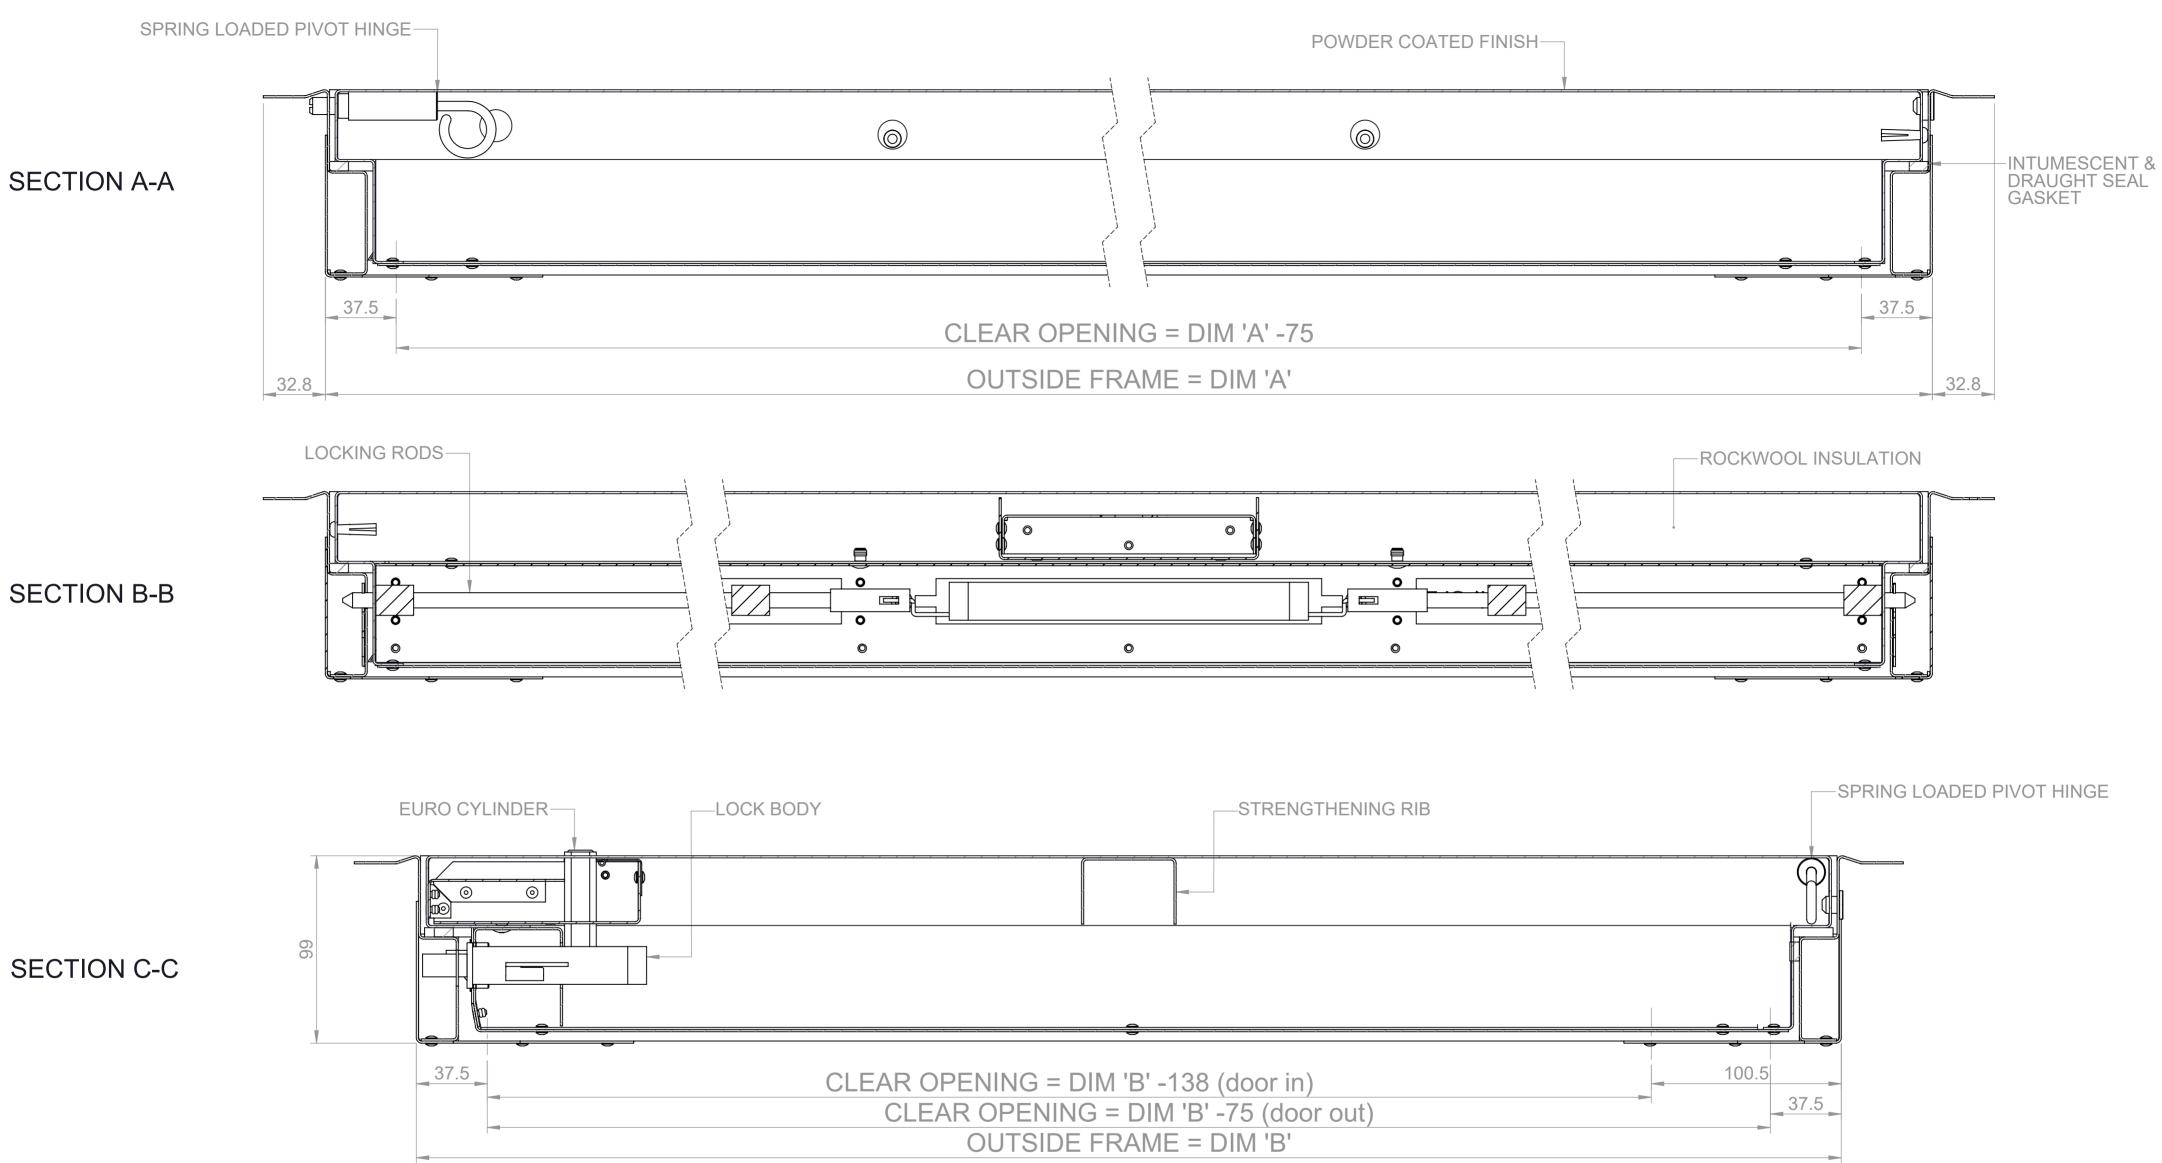

Panel size normally measured to outside faces of frame (e.g. A mm x B mm) Recommended Prepared opening 5 to 10mm greater than panel size (e.g. A+10 mm x B+10 mm) Beaded frame panel finish primed powder coat white, Picture frame panel finish RAL 9010 gloss white.

## Specification for Defender

RiserGuard **Door Concealed Frame** Fire Rated FD120S Insulated Core 44dB Acoustic Rating 5 point Euro Profile Lock Quick Release Pivot Hinge Manufactured from Zintec Steel Certifire Approved Handing: Right Hand Hung