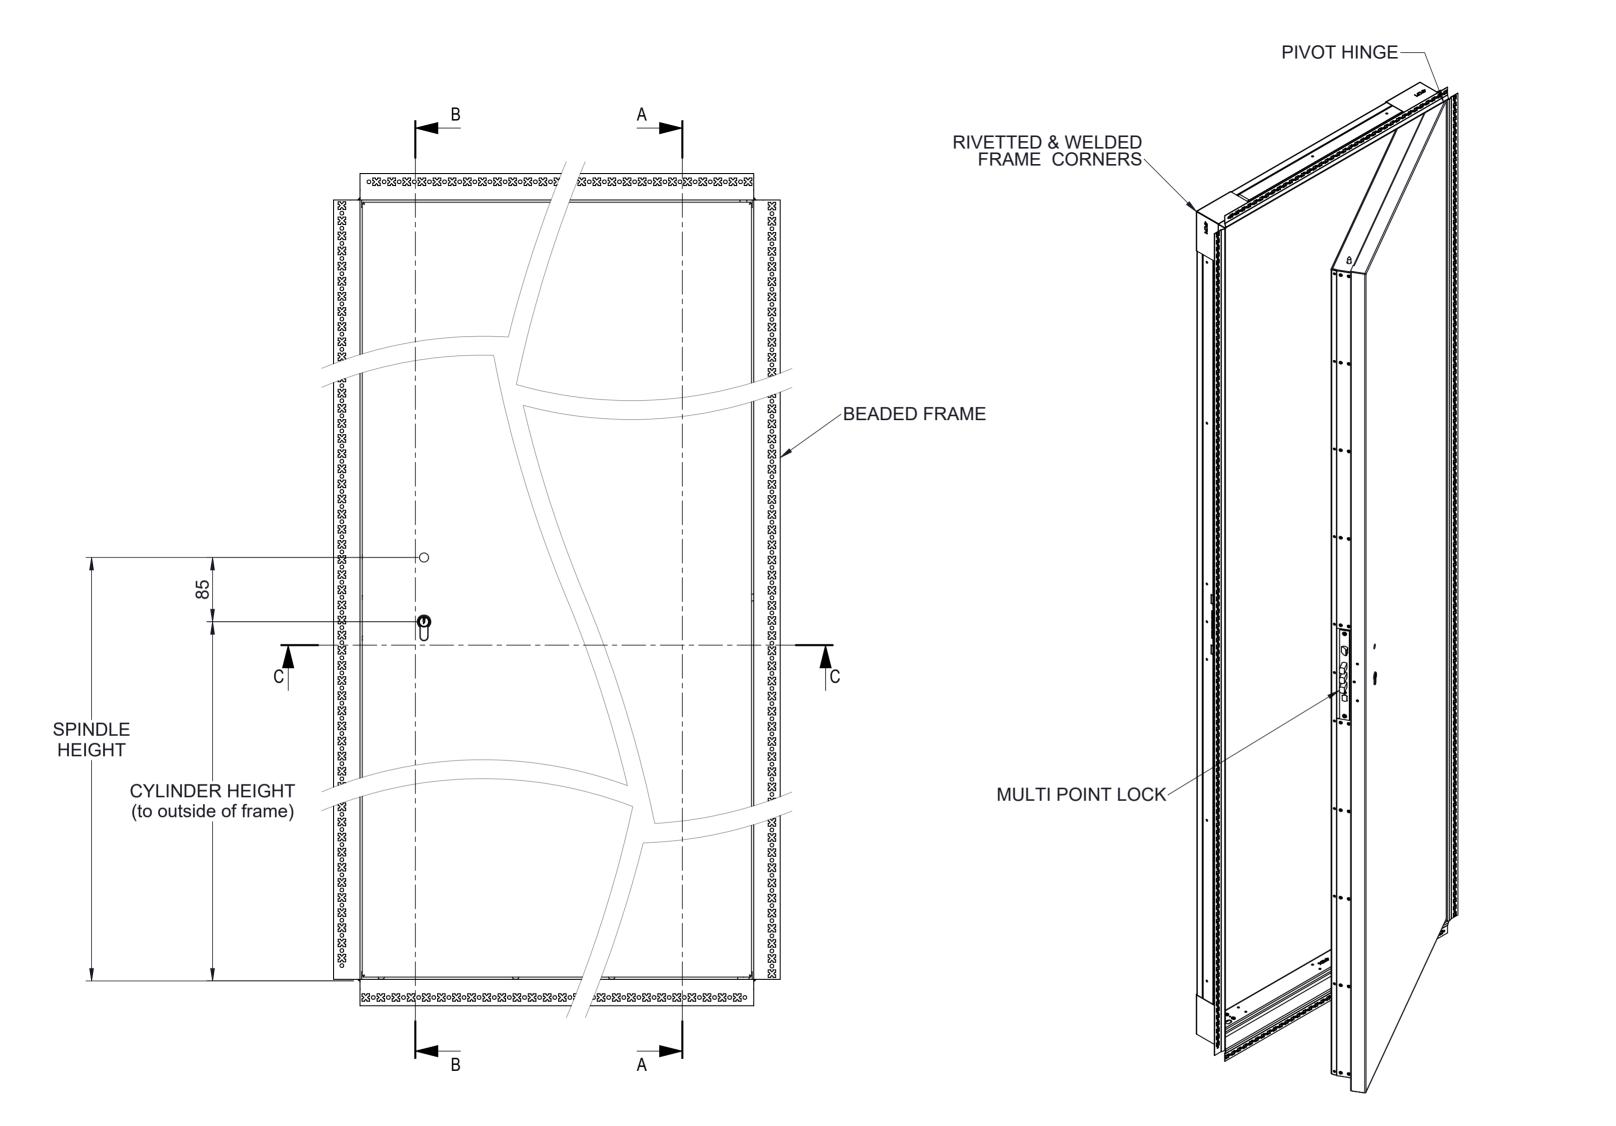

Panel size normally measured to outside faces of frame (e.g. A mm x B mm) Recommended Prepared opening 5 to 10mm greater than panel size (e.g. A+10 mm x B+10 mm) Beaded frame panel finish primed powder coat white, Picture frame panel finish RAL 9010 gloss white.

## Specification for Defender

RiserGuard **Door Concealed Frame** Fire Rated FD120S Insulated Core 44dB Acoustic Rating 5 point Euro Profile Lock Quick Release Pivot Hinge Manufactured from Zintec Steel Certifire Approved Handing: Right Hand Hung