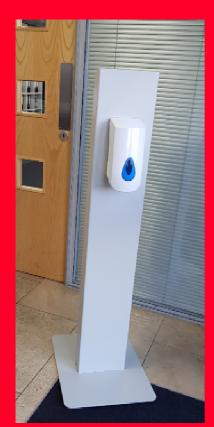

## **S135 Sanitiser Stand**

A range of steel cabinets and posts to deliver sanitisation where you need it.

## **Standard Features**

- Heavy Duty Sanitiser Stand ideal for retail and commercial environments where staff and customers need ready access to cleaning products.
- Suitable for indoor and outdoor use.
- Post is folded from 2.0mm steel.
- Heavy duty 5.0mm baseplate for stability.
- Parts supplied separately for easy transportation. Bolts supplied.
- Finished with a durable powder coating, available in any standard RAL colour of your choice.
- Fixing holes provided for the dispenser of your choice.