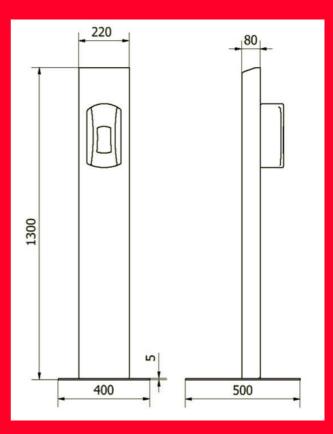

## **Standard Features**

- Heavy Duty Sanitiser Stand ideal for retail and commercial environments where staff and customers need ready access to cleaning products.
- Suitable for indoor and outdoor use.
- Post is folded from 2.0mm steel.
- Heavy duty 5.0mm baseplate for stability.
- Parts supplied separately for easy transportation. Bolts supplied.
- Finished with a durable powder coating, available in any standard RAL colour of your choice.
- Fixing holes provided for the dispenser of your choice.

## **Options**

- A range of manual and automatic dispensers is available if required.
- Also available in high quality Grade 304 brushed stainless steel for a more prestigious look.
- All dimensions can be changed to suit your requirements.
- Anti-microbial powder coating option available for enhanced hygiene.
- Fully customisable with signage and corporate graphics.
- Available with baseplate bolt holes for permanent fixing.