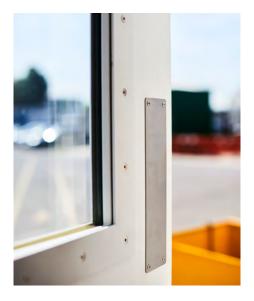

#### Hardware

- 4no stainless steel hinges for smooth operation
- Dog bolts secure the leaf into the frame if hinges are attacked
- A huge range of locks, latches, lever handles, panic hardware, closers and stays available.