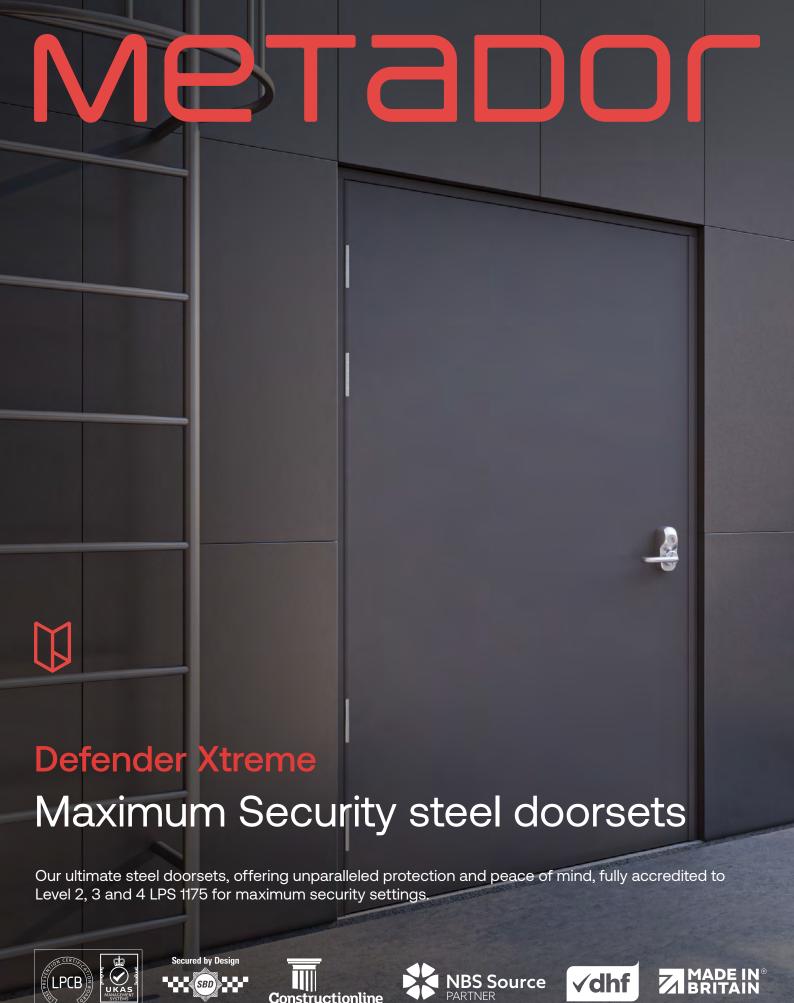

# Metabor

The Defender Xtreme range is comprised of four levels of ultimate steel security doorsets, third party tested and accredited by BRE to the stringent requirements of the LPS 1175 Issue 8 scheme created by the internationally recognised standard established by The Loss Prevention Certification Board (LPCB).

We have tested a huge range of configurations, hardware and glazing options to suit most emergency exit and personnel door requirements.